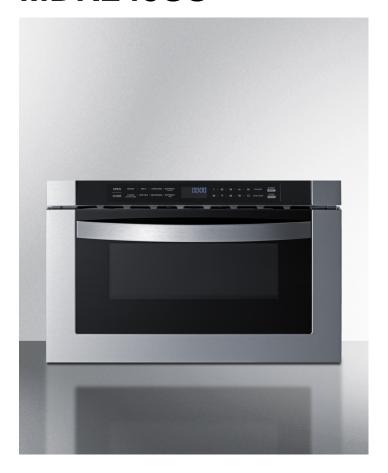

# **MDR245SS**

14.88" x 23.5" x 23.25" (H x W x D)

Built-in drawer microwave oven for 24" wide openings with stainless steel trimmed front and black window

#### **Highlights:**

24" wide drawer microwave oven for in-wall or island installation

One-touch access to open and close the drawer

Attractive modern style in brushed stainless steel

#### **Product Features:**

| 24" wide drawer microwave         | Built-in microwave designed for installation in wall or island openings                                                                                                    |  |
|-----------------------------------|----------------------------------------------------------------------------------------------------------------------------------------------------------------------------|--|
| Easy access with touch open/close | Simply hold down the "open" and "close" buttons to access the microwave with minimal effort                                                                                |  |
| Top-load design                   | Slide-out drawer lets you check your cooking without removing it from the microwave, helping to reduce spills                                                              |  |
| Large capacity                    | 1.2 cu.ft. interior offers plenty of space for large dishes                                                                                                                |  |
| Stainless steel finish            | Exterior features a brushed stainless steel trim to elevate your kitchen design                                                                                            |  |
| Blade style handle                | Brushed stainless steel in a modern shape that suits any kitchen style                                                                                                     |  |
| Easy-to-read controls             | Control panel is set at a slight angle, making it easier to read all of the functions in any position                                                                      |  |
| One-touch cooking                 | Includes buttons for popcorn, beverages, melting, and softening                                                                                                            |  |
| Melt and soften options           | "Melt" setting lets you choose from commonly melted items (buter, chocolate, cheese, or marshmallows) and "soften" lets you choose from butter, ice cream, or cream cheese |  |