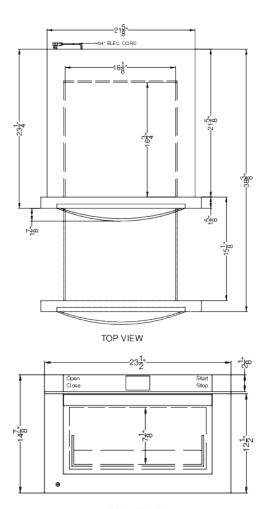

### **MDR245SS Specifications:**

| Overview                                                                                                                          |                                                                                  |
|-----------------------------------------------------------------------------------------------------------------------------------|----------------------------------------------------------------------------------|
| Height of Cabinet                                                                                                                 | 14.88" (38 cm)                                                                   |
| Width                                                                                                                             | 23.5" (60 cm)                                                                    |
| Depth                                                                                                                             | 23.25" (59 cm)                                                                   |
| Depth with Handle                                                                                                                 | 25.13" (64 cm)                                                                   |
| Depth with door at 90°                                                                                                            | 38.38" (97 cm)                                                                   |
| Capacity                                                                                                                          | 1.2 cu.ft. (34 L)                                                                |
| Door                                                                                                                              | Black/SS                                                                         |
| Cabinet                                                                                                                           | Gray                                                                             |
| US Electrical Safety                                                                                                              | UL                                                                               |
| Canadian Electrical Safety                                                                                                        | ULC                                                                              |
| Amps                                                                                                                              | 12.0                                                                             |
| Voltage/Frequency                                                                                                                 | 115 V AC/60 Hz                                                                   |
| Weight                                                                                                                            | 33.0 lbs. (15 kg)                                                                |
| Shipping Weight                                                                                                                   | 41.0 lbs. (19 kg)                                                                |
| Parts & Labor Warranty                                                                                                            | 1 Year                                                                           |
| UPC                                                                                                                               | 761101086750                                                                     |
| Microwave                                                                                                                         |                                                                                  |
|                                                                                                                                   |                                                                                  |
| Туре                                                                                                                              | Drawer                                                                           |
| _                                                                                                                                 | Drawer<br>1000.0                                                                 |
| Туре                                                                                                                              |                                                                                  |
| Type<br>Wattage                                                                                                                   | 1000.0                                                                           |
| Type Wattage Controls                                                                                                             | 1000.0<br>Digital                                                                |
| Type  Wattage  Controls  Digital Display  Specialized Cooking                                                                     | 1000.0<br>Digital<br>Yes                                                         |
| Type  Wattage  Controls  Digital Display  Specialized Cooking Buttons                                                             | 1000.0<br>Digital<br>Yes<br>Yes                                                  |
| Type  Wattage  Controls  Digital Display  Specialized Cooking Buttons  Cutout Height                                              | 1000.0 Digital Yes Yes 14.81" (38 cm)                                            |
| Type  Wattage  Controls  Digital Display  Specialized Cooking Buttons  Cutout Height  Cutout Width                                | 1000.0 Digital Yes Yes 14.81" (38 cm) 22.13" (56 cm)                             |
| Type  Wattage  Controls  Digital Display  Specialized Cooking Buttons  Cutout Height  Cutout Width  Cutout Depth                  | 1000.0 Digital Yes Yes 14.81" (38 cm) 22.13" (56 cm) 23.5" (60 cm)               |
| Type  Wattage  Controls  Digital Display  Specialized Cooking Buttons  Cutout Height  Cutout Width  Cutout Depth  Interior Height | 1000.0 Digital Yes Yes 14.81" (38 cm) 22.13" (56 cm) 23.5" (60 cm) 7.13" (18 cm) |

FRONT VIEW