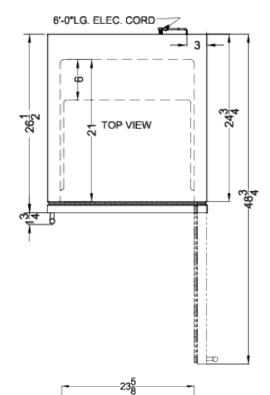

### **SWC1966BLHD Specifications:**

| Overview                      |                       |  |
|-------------------------------|-----------------------|--|
| Height of Cabinet             | 69.5" (177 cm)        |  |
| Width                         | 23.63" (60 cm)        |  |
| Depth                         | 26.5" (67 cm)         |  |
| Depth with Handle             | 28.25" (72 cm)        |  |
| Depth with door at 90°        | 48.75" (124 cm)       |  |
| Bottles                       | 162 bottles           |  |
| Defrost Type                  | Automatic             |  |
| Door                          | Glass                 |  |
| Cabinet                       | Black                 |  |
| US Electrical Safety          | ETL                   |  |
| Canadian Electrical<br>Safety | ETL-C                 |  |
| Amps                          | 2.0                   |  |
| Voltage/Frequency             | 115 V AC/60 Hz        |  |
| Weight                        | 200.0 lbs. (91 kg)    |  |
| Shipping Weight               | 291.0 lbs. (132 kg)   |  |
| Parts & Labor<br>Warranty     | 1 Year                |  |
| Compressor<br>Warranty        | 5 Years               |  |
| UPC                           | 761101079257          |  |
| Wine Cellar                   |                       |  |
| Number of Zones               | 2                     |  |
| Door Swing                    | LHD                   |  |
| Reversible                    | No                    |  |
| Shelf Type                    | Wood                  |  |
| Shelf Qty                     | 13                    |  |
| Thermostat Type               | Digital               |  |
| Interior Light                | Yes                   |  |
| Fan Type                      | Interior and Exterior |  |
| Refrigerant Type              | R600a                 |  |
| Refrigerant Amount            | 1.76 oz.              |  |
| High Side PSI                 | 320.0                 |  |
| Low Side PSI                  | 120.0                 |  |
| Interior Height 1             | 31.0" (79 cm)         |  |
| Interior Width 1              | 20.38" (52 cm)        |  |
| Interior Depth 1              | 21.0" (53 cm)         |  |
| Level Legs                    | 2                     |  |