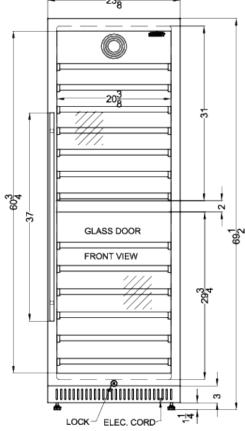

#### **Product Features:**

| Built-in capable                                                                                                                                                                                   | Front-breathing design allows the unit to be integrated with minimum clearance for a flush look (fits in spaces sized at 70.75" H x 23.88"W x 28" D)                                                                                                                                                                                                                                                                                 |  |
|----------------------------------------------------------------------------------------------------------------------------------------------------------------------------------------------------|--------------------------------------------------------------------------------------------------------------------------------------------------------------------------------------------------------------------------------------------------------------------------------------------------------------------------------------------------------------------------------------------------------------------------------------|--|
| Stainless steel trimmed glass door                                                                                                                                                                 | Provides a full display of the interior, with two levels of glass for added protection                                                                                                                                                                                                                                                                                                                                               |  |
| Two temperature zones                                                                                                                                                                              | Chill white wine in the upper zone while preserving your reds at a warmer temperature below                                                                                                                                                                                                                                                                                                                                          |  |
| Digital thermostat                                                                                                                                                                                 | Located inside the unit, the electronic thermostat allows easy temperature adjustment with a display in Celsius or Fahrenheit                                                                                                                                                                                                                                                                                                        |  |
| Even storage                                                                                                                                                                                       | The upper and lower zones are evenly split for a symmetrical look                                                                                                                                                                                                                                                                                                                                                                    |  |
| Slide-out wooden shelving                                                                                                                                                                          | 13 shelves slide out 50% for easier loading and optimum capacity                                                                                                                                                                                                                                                                                                                                                                     |  |
| Versatile storage                                                                                                                                                                                  | Interior can hold up to 162 standard 750ml Bordeaux style bottles (19 bottles stacked on the upper shelf, 11 bottles per middle 12 shelves, and 11 on the slotted floor). If storing wider Burgundy style bottles (typically used for Pinot Noir or Chardonnay), you can accommodate up to 146 bottles (11 on the upper shelf, 8 on the top shelf of the lower zone, 11 on each of the other 11 shelves, and 6 on the slotted floor) |  |
| Professional handle                                                                                                                                                                                | 37" long handle in a brushed stainless look offers the perfect finish to your wine cellar                                                                                                                                                                                                                                                                                                                                            |  |
| ED lighting Two LED lights at the top of each zone provide an attractive and energy-efficient illumination summit APPLIANCE DIVISION, FELIX STORCH, ՉԻՆԻՆԻ ԱՐԵՐԵՐԵՐԵՐԵՐԵՐԵՐԵՐԵՐԵՐԵՐԵՐԵՐԵՐԵՐԵՐԵՐԵՐԵ |                                                                                                                                                                                                                                                                                                                                                                                                                                      |  |

### **SWC1966BLHD Specifications:**

| Overview                      |                       |  |
|-------------------------------|-----------------------|--|
| Height of Cabinet             | 69.5" (177 cm)        |  |
| Width                         | 23.63" (60 cm)        |  |
| Depth                         | 26.5" (67 cm)         |  |
| Depth with Handle             | 28.25" (72 cm)        |  |
| Depth with door at 90°        | 48.75" (124 cm)       |  |
| Bottles                       | 162 bottles           |  |
| Defrost Type                  | Automatic             |  |
| Door                          | Glass                 |  |
| Cabinet                       | Black                 |  |
| US Electrical Safety          | ETL                   |  |
| Canadian Electrical<br>Safety | ETL-C                 |  |
| Amps                          | 2.0                   |  |
| Voltage/Frequency             | 115 V AC/60 Hz        |  |
| Weight                        | 200.0 lbs. (91 kg)    |  |
| Shipping Weight               | 291.0 lbs. (132 kg)   |  |
| Parts & Labor<br>Warranty     | 1 Year                |  |
| Compressor<br>Warranty        | 5 Years               |  |
| UPC                           | 761101079257          |  |
| Wine Cellar                   |                       |  |
| Number of Zones               | 2                     |  |
| Door Swing                    | LHD                   |  |
| Reversible                    | No                    |  |
| Shelf Type                    | Wood                  |  |
| Shelf Qty                     | 13                    |  |
| Thermostat Type               | Digital               |  |
| Interior Light                | Yes                   |  |
| Fan Type                      | Interior and Exterior |  |
| Refrigerant Type              | R600a                 |  |
| Refrigerant Amount            | 1.76 oz.              |  |
| High Side PSI                 | 320.0                 |  |
| Low Side PSI                  | 120.0                 |  |
| Interior Height 1             | 31.0" (79 cm)         |  |
| Interior Width 1              | 20.38" (52 cm)        |  |
| Interior Depth 1              | 21.0" (53 cm)         |  |
| Level Legs                    | 2                     |  |