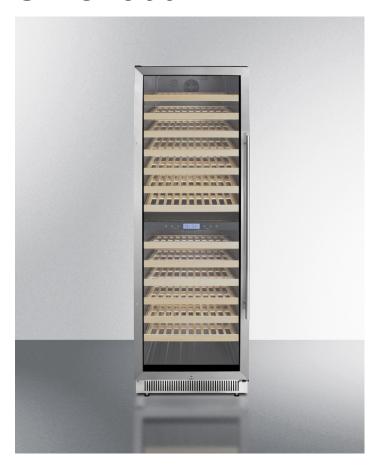

# SWC1966BLHD

69.5" x 23.63" x 26.5" (H x W x D)

Dual zone 162 bottle wine cellar for built-in or freestanding use, with left-hand door swing, a glass door with stainless steel trim, digital thermostat, wood shelving, and factoryinstalled lock

### **Highlights:**

Stainless steel trimmed glass door and LED lighting throughout the interior create an elegant presentation

Flexible design allows for built-in or freestanding use

Chill white and sparkling wine while preserving red in two distinct temperature zones